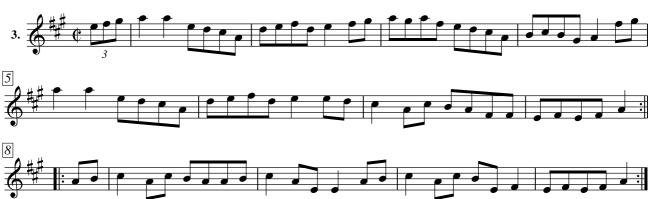

## **Cripple Creek**

Reel

Discography: Berea Sound Archives https://soundarchives.berea.edu/items/show/4262

Notes: From the playing of John Morgan Salyer (1882-1952, Salyersville, Magoffin County, eastern Ky.) Play AABBB

Transcribed by: Transcribed by Andrew Kuntz