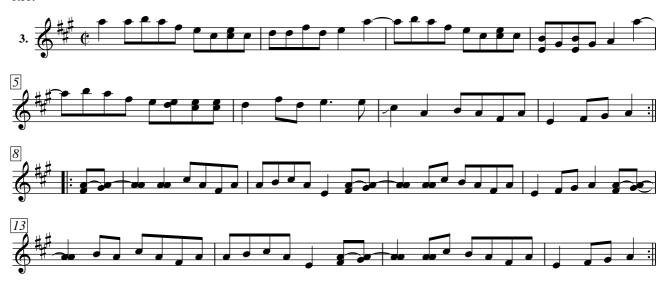

## **Cripple Creek**

Reel

Discography: Berea Sound Archives https://soundarchives.berea.edu/items/show/4262

Notes: From the playing of John Morgan Salyer (1882-1952, Salyersville, Magoffin County, eastern Ky.) Play AABBB

Transcribed by: Transcribed by Andrew Kuntz