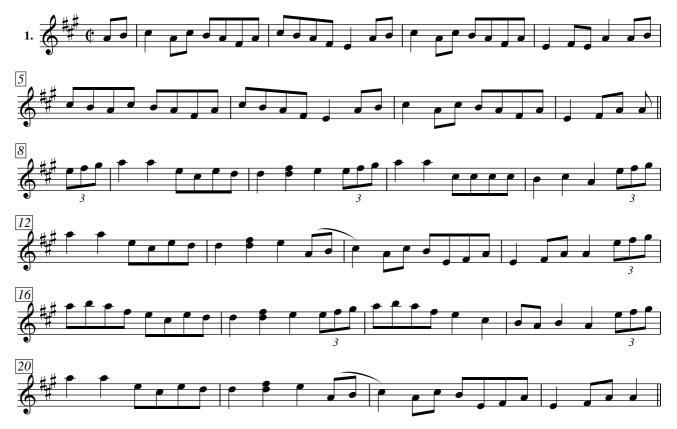

## **Cripple Creek**

Reel

ABC source: Bill Hensley (1873-1960, Asheville, Buncombe County, western N.C.)

Notes: 1940 field recording AEae tuning (fiddle)

Transcribed by: Transcribe by Andrew Kuntz

## **Cripple Creek**

Reel

ABC source: Marcus Martin (1881-1974, Macon and Buncombe Counties, western N.C.)

Discography: Field Recorder FRC 502 - Marcus Martin (2015)

University of N.C. SFC CD 100, Marcus Martin - "Whenever I

get My New House Done" (2007).

Notes: 1940 field recording AEae tuning (fiddle)

Transcribed by: Transcribe by Andrew Kuntz